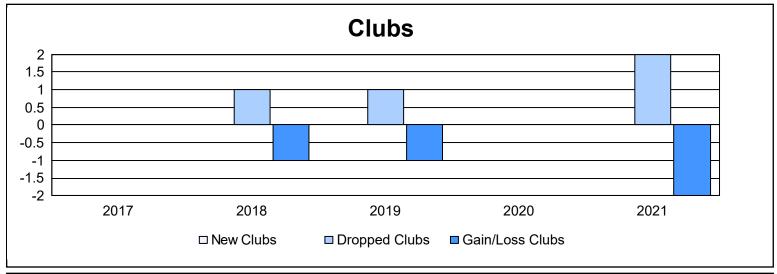

District 20 O As of June 2021 Cumulative

| Year      | New<br>Clubs | Dropped<br>Clubs | Gain/<br>Loss<br>Clubs | New<br>Members | Charter<br>Members | Reinstate<br>Members | Transfer<br>Members | Total<br>Member<br>Added | Total<br>Members<br>Dropped | Gain/<br>Loss<br>Members |
|-----------|--------------|------------------|------------------------|----------------|--------------------|----------------------|---------------------|--------------------------|-----------------------------|--------------------------|
| 2016-2017 | 0            | 0                | 0                      | 117            | 0                  | 19                   | 7                   | 143                      | 175                         | -32                      |
| 2017-2018 | 0            | 1                | -1                     | 91             | 0                  | 4                    | 1                   | 96                       | 143                         | -47                      |
| 2018-2019 | 0            | 1                | -1                     | 101            | 4                  | 9                    | 3                   | 117                      | 153                         | -36                      |
| 2019-2020 | 0            | 0                | 0                      | 78             | 4                  | 11                   | 3                   | 96                       | 123                         | -27                      |
| 2020-2021 | 0            | 2                | -2                     | 64             | 0                  | 3                    | 4                   | 71                       | 179                         | -108                     |
| Average   | 0            | 1                | -1                     | 90             | 2                  | 9                    | 4                   | 105                      | 155                         | -50                      |