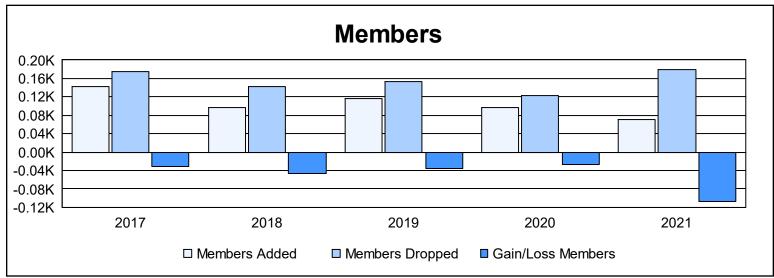

District 20 O As of June 2021 Cumulative

| Year      | New<br>Clubs | Dropped<br>Clubs | Gain/<br>Loss<br>Clubs | New<br>Members | Charter<br>Members | Reinstate<br>Members | Transfer<br>Members | Total<br>Member<br>Added | Total<br>Members<br>Dropped | Gain/<br>Loss<br>Members |
|-----------|--------------|------------------|------------------------|----------------|--------------------|----------------------|---------------------|--------------------------|-----------------------------|--------------------------|
| 2016-2017 | 0            | 0                | 0                      | 117            | 0                  | 19                   | 7                   | 143                      | 175                         | -32                      |
| 2017-2018 | 0            | 1                | -1                     | 91             | 0                  | 4                    | 1                   | 96                       | 143                         | -47                      |
| 2018-2019 | 0            | 1                | -1                     | 101            | 4                  | 9                    | 3                   | 117                      | 153                         | -36                      |
| 2019-2020 | 0            | 0                | 0                      | 78             | 4                  | 11                   | 3                   | 96                       | 123                         | -27                      |
| 2020-2021 | 0            | 2                | -2                     | 64             | 0                  | 3                    | 4                   | 71                       | 179                         | -108                     |
| Average   | 0            | 1                | -1                     | 90             | 2                  | 9                    | 4                   | 105                      | 155                         | -50                      |